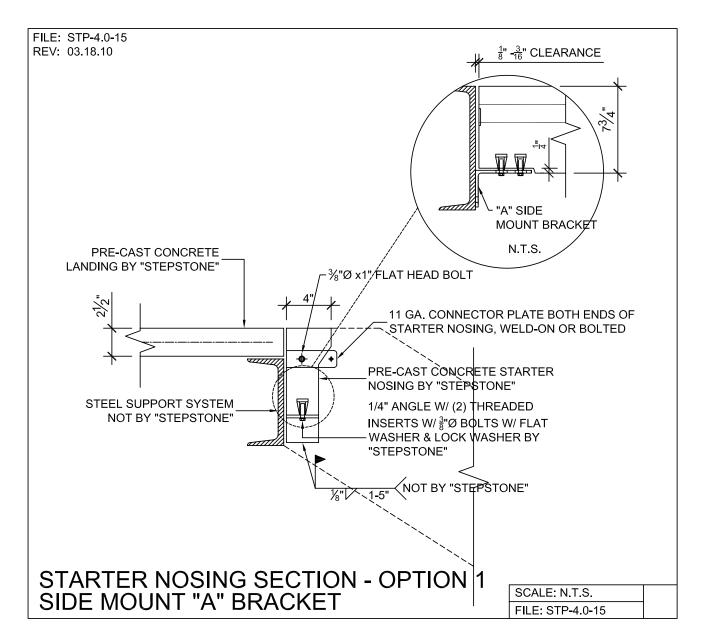

Steptread Series

Detail

Steel Stringer System - Support Details

PRECAST CONCRETE TREADS, LANDINGS, AND BALCONIES SHOWN ON PLANS SHALL BE FROM THE "STEPTREAD" SYSTEM BY "STEPSTONE, INC." OF GARDENA, CA. FOR STEEL OR WOOD CONSTRUCTION. THE MANUFACTURER IS TO SUPPLY ALL PRECAST CONCRETE PARTS WITH EACH "STEPTREAD" AND FEATURING EITHER CAST IN THREADED INSERTS FOR BOLTING OR AN EMBEDDED BOTTOM WELD PLATE FOR WELDING. ALL REINFORCING AND CONNECTIONS WILL BE ZINC PLATED. ONLY ITEMS NOTED BY "STEPSTONE, INC." SHALL BE FURNISHED BY "STEPSTONE, INC." SUCH ITEMS SHALL BE INSTALLED BY OTHERS.